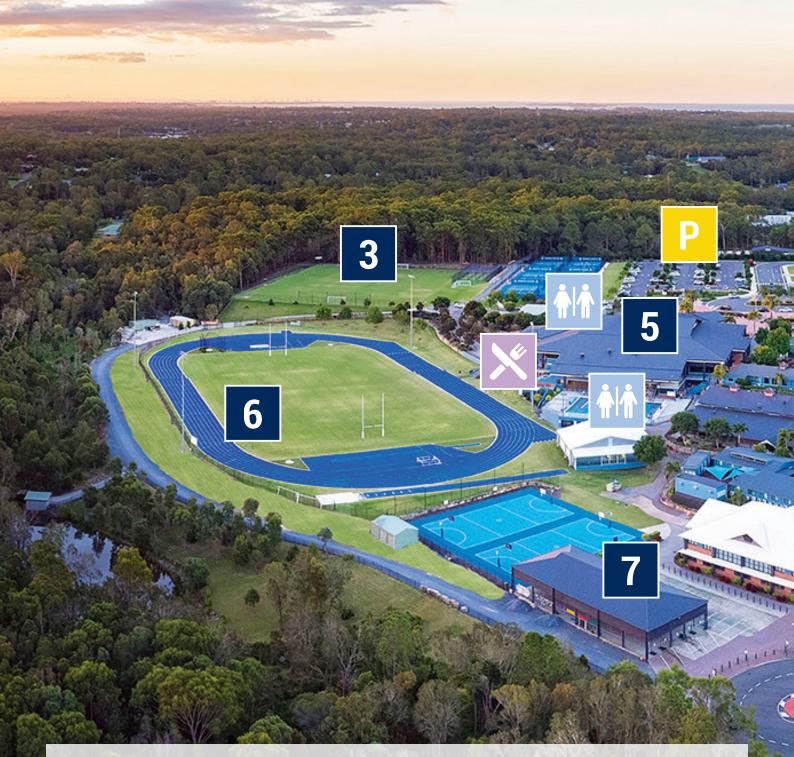

### **Key College Areas**

- **1** Gate 1 Entrance
- 2 Gate 2 Entrance
- **3** Top Oval
- 4 Pavilion
- **5** Sheldon Event Centre
- 6 Main Oval
- 7 Multipurpose Courts

|   |   | 1 |   |
|---|---|---|---|
|   | Ν | / | Ν |
| 1 | T |   |   |

Main Parking Areas

Café 97 Kiosk