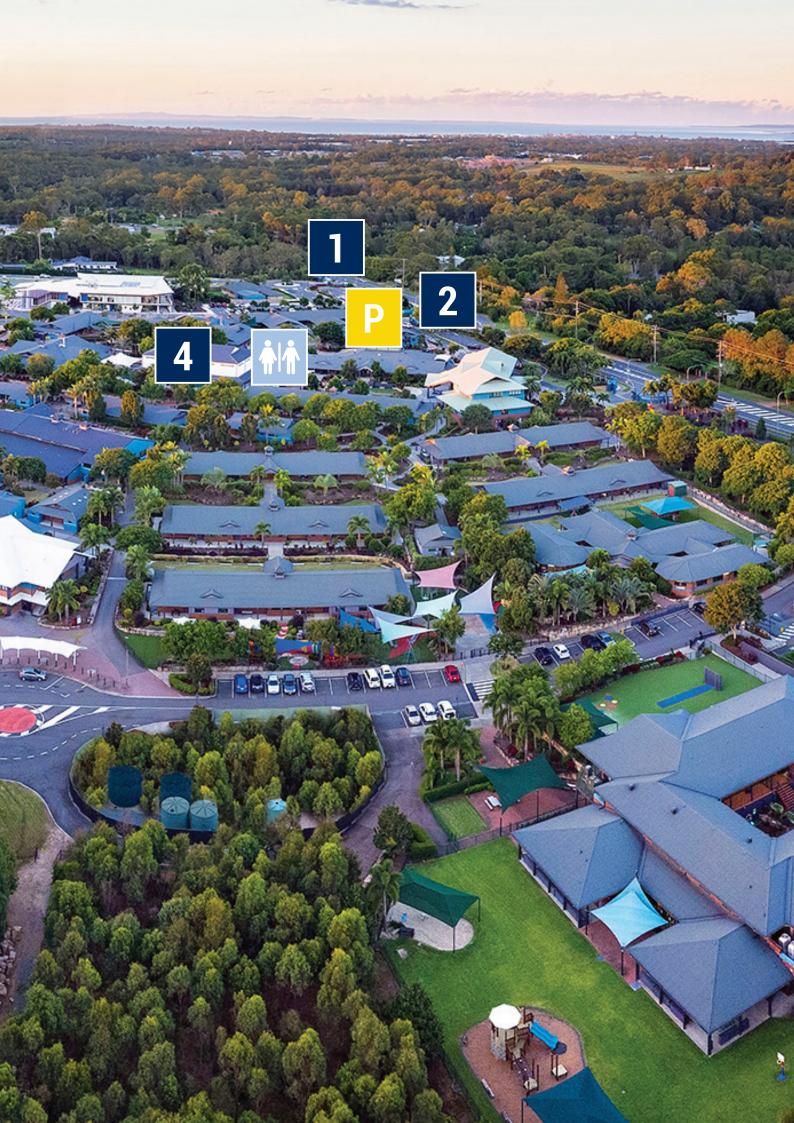

### **Key College Areas**

- **1** Gate 1 Entrance
- 2 Gate 2 Entrance
- **3** Top Oval
- 4 Pavilion
- **5** Sheldon Event Centre
- 6 Main Oval
- 7 Multipurpose Courts

|   |   | 1 |   |
|---|---|---|---|
|   | Ν | / | Ν |
| 1 | T |   |   |

Main Parking Areas

Café 97 Kiosk