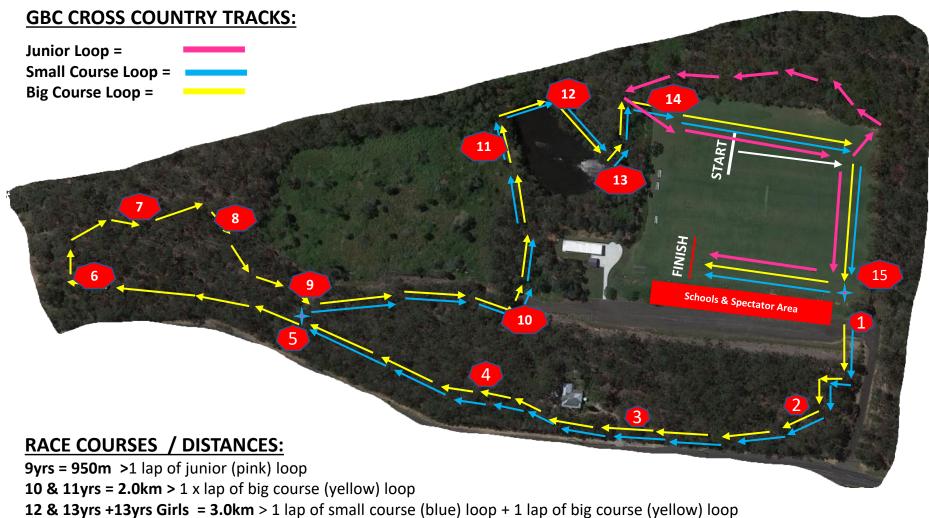

## **Redeemer Cross Country - Course Map 2024**

DG Stolz Sports Fields, 21 Kelly Street Burbank (\*enter off Priestdale Road)

14yrs Boys + 15yrs, 16yrs & Opens = 4.0km >2 laps big course (yellow) loop

## **GBC Cross Country 2024**

## **CHECK POINT (CP) DUTIES:**

- CP 1 = Stop any vehicles at road entrance as needed until students run past
- CP 2-4 = Encourage any student as they run pass, and assist if they look distressed / unwell
- CP 5 = Direct students which direction to run for 2km / 3km / 4km races
- CP 6-9 = Encourage any student as they run pass, and assist if they look distressed / unwell
- CP 10 = Drinks station, have paper cups ready filled with water for students to use as the come past
- CP 11-14 = Encourage any student as they run pass, and assist if they look distressed / unwell
- CP 15 = Direct students to keep running for 2<sup>nd</sup> lap / turn towards the finish line