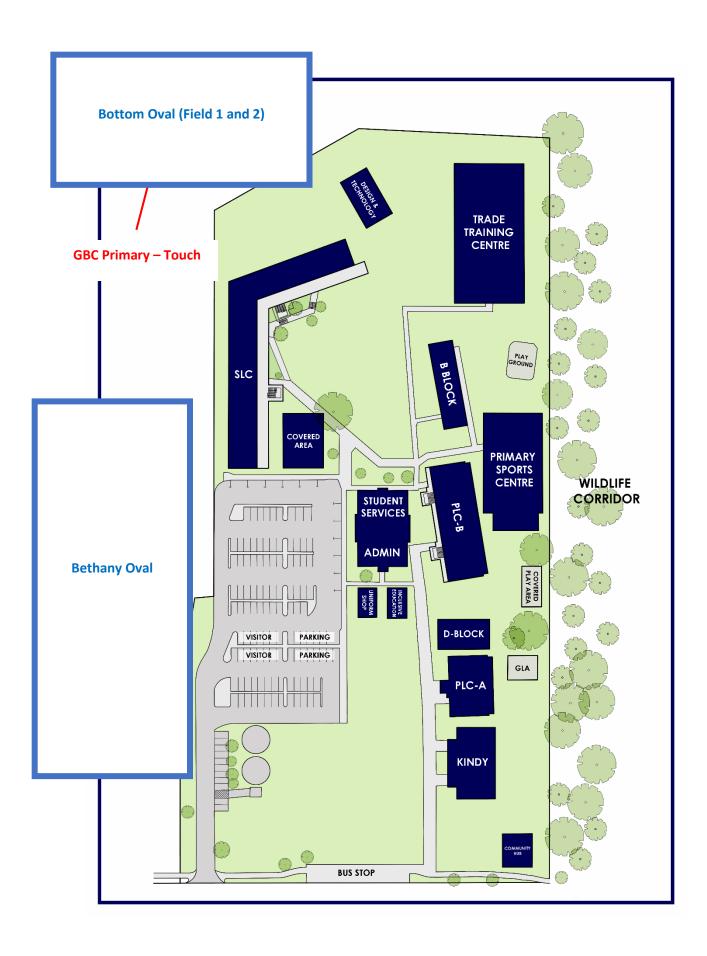

## **Primary Touch:**

## **Bottom Oval**

|         | Field 1 - Yr 3/4              | Field 2 - Yr 5/6              |
|---------|-------------------------------|-------------------------------|
| 8:00am  | Redeemer Blue v TSAC Blue     | Staines Gold v Sheldon Sky    |
| 8:50am  | Staines v Sheldon Sky         | Staines Navy v TSAC Red       |
| 9:40am  | Redeemer White v Sheldon Navy | Redeemer Blue v TSAC Blue     |
| 10:30am | Redeemer Gold v TSAC Red      | Redeemer White v Sheldon Navy |