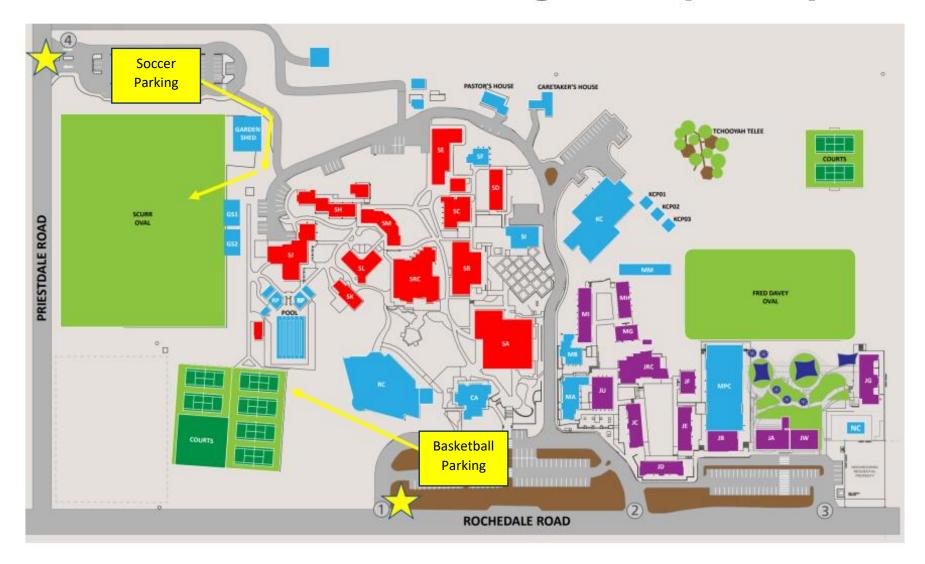

# **Redeemer Lutheran College – Campus Map**

#### Scurr Oval - Redeemer Lutheran College: Rochedale Rd, Rochedale

|        | Soccer - Field 1     | Soccer - Field 2     | Soccer - Field 3        |
|--------|----------------------|----------------------|-------------------------|
| 0.000  | Yr 3/4               | Yr 5/6               | Yr 5/6                  |
| 8:00am | RLC Blue vs SHEL Sky | SHEL Sky v TSAC Blue | RLC White vs TSAC White |

### Outdoor Cts - Redeemer Lutheran College: Rochedale Rd, Rochedale

Entry via Gate 1 or 2 (745 Rochedale Rd)

|        | Basketball Ct 1       | Basketball Ct 2      |
|--------|-----------------------|----------------------|
| 8:00am | Yr 3/4                | Yr 5/6               |
|        | RLC White vs RLC Blue | RLC Grey vs SHEL Sky |