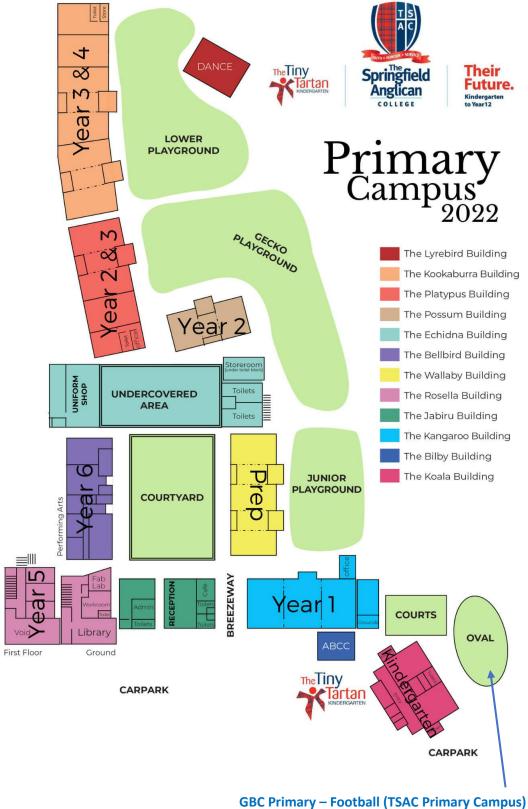

## **Primary Football:**

### The Springfield Anglican College (Primary Campus)

**Primary: 25 Springfield College Drive** 

|         | Field 1 (Yr 3/4)              | Field 2 (Yr 5/6)              |
|---------|-------------------------------|-------------------------------|
| 8:00am  | Yr 3/4: RLC White v SHEL Sky  | Yr 5/6: RLC Blue v SHEL Navy  |
| 8:50am  | Yr 3/4: RLC Blue v SHEL Navy  | Yr 5/6: SHEL Sky v TSAC White |
| 9:40am  | Yr 3/4: Staines v TSAC Red*   | Yr 5/6: Staines v TSAC Blue   |
| 10:30am | Yr 3/4: TSAC Blue v TSAC Red* | Yr 5/6: TSAC Red v RLC White  |