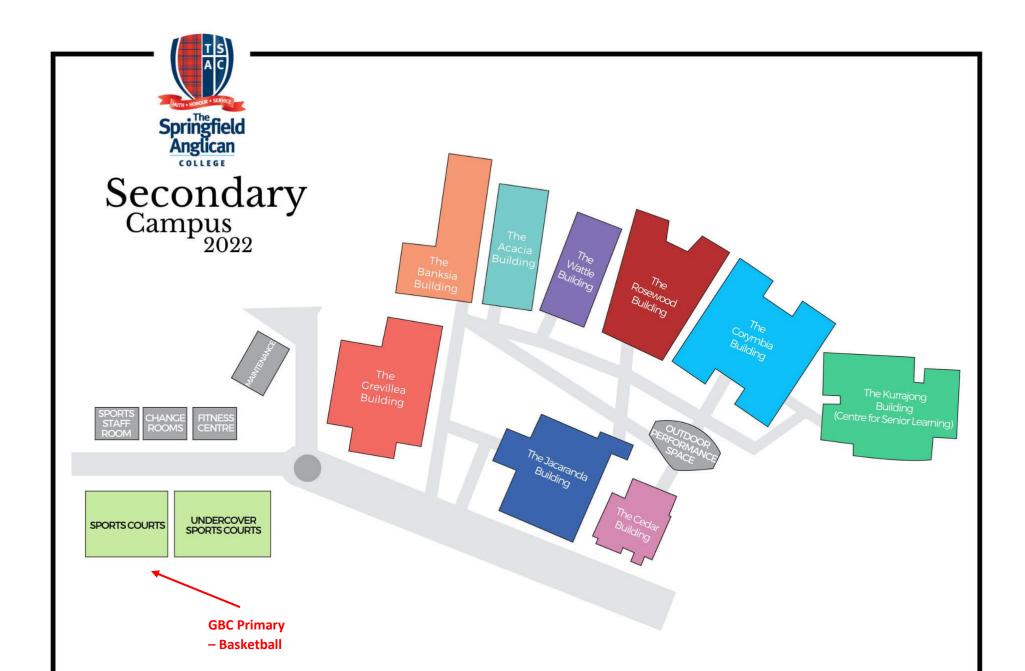

# **Primary Basketball:**

### The Springfield Anglican College (Secondary Campus)

### **Springfield Greenbank Arterial**

|         | Court 1: (Yr 3/4)           | Court 2: (Yr 5/6)             |
|---------|-----------------------------|-------------------------------|
| 8:00am  | Yr 3/4: RLC White v Sheldon | Yr 5/6: RLC Grey v SHEL Navy  |
| 8:50am  | Yr 3/4: TSAC v RLC Blue     | Yr 5/6: RLC White v SHEL Sky  |
| 9:40am  | Yr 3/4: RLC Gold v RLC Grey | Yr 5/6: RLC Gold v TSAC Red*  |
| 10:30am | Yr 5/6 Staines v RLC Blue   | Yr 5/6: TSAC Blue v TSAC Red* |