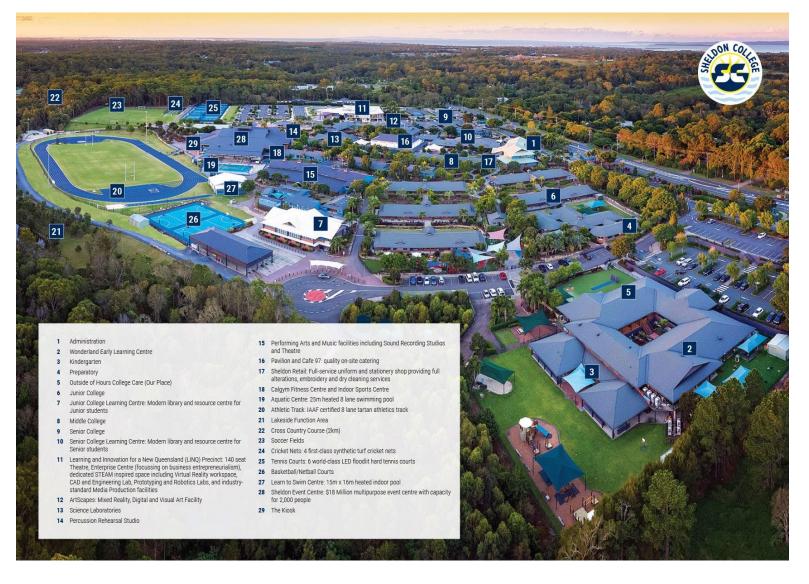

/4: RLC Blue v TSAC Red   | Yr 5/6: RLC Blue v TSAC Red    |
| 10:30am | Yr 3/4: RLC White v TSAC Blue | Yr 5/6: TSAC Blue v RLC White  |

\*Yr 3/4 Sheldon Sky to play 2 matches

FOTER

# Primary Basketball:

### Indoor Stadium (Map Ref #28) - Entry via Gate 1

|         | Court 1: (Yr 3/4)            | Court 2: (Yr 5/6)             |
|---------|------------------------------|-------------------------------|
| 8:00am  | Yr 3/4: Sheldon v TSAC       | YR 5/6: SHEL Navy v RLC Blue  |
| 8:50am  | Yr 3/4: RLC Blue v RLC Gold  | Yr 5/6: SHEL Sky v Staines    |
| 9:40am  | Yr 3/4: RLC White v RLC Grey | Yr 5/6: RLC Grey* v TSAC Red  |
| 10:30am | Yr 5/6: RLC Gold v TSAC Blue | Yr 5/6: RLC Grey* v RLC White |

#### \*Yr 5/6 RLC Grey to play 2 matches









### **SHELDON College Campus Map:**