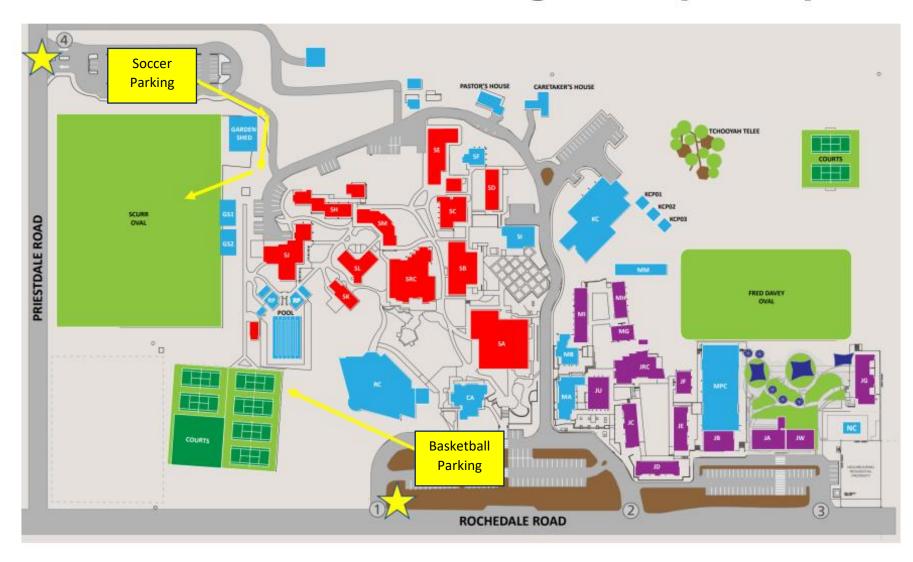

# **Redeemer Lutheran College - Campus Map**

#### Scurr Oval - Redeemer Lutheran College: Rochedale Rd, Rochedale

|        | Field 1                       | Field 2                        | Field 3                       |
|--------|-------------------------------|--------------------------------|-------------------------------|
| 8:00am | Yr 3/4: RLC White* v Staines  | Yr 5/6: Staines v TSAC Red     | YR 3/4: TSAC Red v SHEL Navy  |
| 8:50am | Yr 3/4: RLC White* v RLC Blue | Yr 5/6: TSAC Blue v TSAC White | Yr 5/6: RLC White v SHEL Navy |
| 9:40am | Yr 3/4: TSAC Blue v SHEL Sky  | Yr 5/6: RLC Blue v SHEL Sky    |                               |

### **Primary Basketball:**

Outdoor Cts - Redeemer Lutheran College: Rochedale Rd, Rochedale

Entry via Gate 1 or 2 (745 Rochedale Rd)

|         | Court 1: (Yr 3/4)            | Court 2: (Yr 5/6)            |
|---------|------------------------------|------------------------------|
| 8:00am  | Yr 3/4: RLC Blue v Sheldon   | Yr 5/6: Staines v SHEL Navy  |
| 8:50am  | Yr 3/4: TSAC v RLC Grey      | Yr 5/6: TSAC Blue v SHEL Sky |
| 9:40am  | Yr 3/4: RLC White v RLC Gold | Yr 5/6: RLC Grey v RLC Rold* |
| 10:30am | Yr 5/6: RLC White v TSAC Red | Yr 5/6: RLC Blue v RLC Gold* |