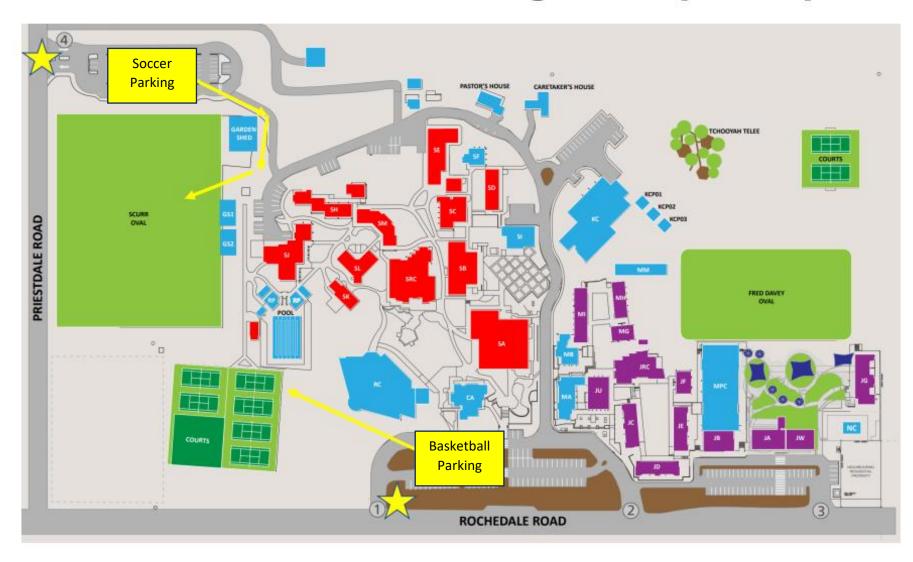

#### Scurr Oval - Redeemer Lutheran College: Rochedale Rd, Rochedale

|        | Field 1                       | Field 2                       | Field 3                       |
|--------|-------------------------------|-------------------------------|-------------------------------|
| 8:00am | Yr 3/4: RLC Blue* v SHEL Navy | YR 3/4: RLC White v TSAC Blue | Yr 5/6: TSAC Blue v SHEL Navy |
| 8:50am | Yr 3/4: RLC Blue* v SHEL Sky  | Yr 3/4: Staines v TSAC Red    | Yr 5/6: TSAC Red v SHEL Sky   |
| 9:40am |                               | Yr 5/6: RLC Blue v RLC White  | Yr 5/6: Staines v TSAC White  |

### **Primary Basketball:**

Outdoor Cts - Redeemer Lutheran College: Rochedale Rd, Rochedale

Entry via Gate 1 or 2 (745 Rochedale Rd)

|         | Court 1: (Yr 3/4)           | Court 2: (Yr 5/6)             |
|---------|-----------------------------|-------------------------------|
| 8:00am  | Yr 5/6: Staines v TSAC Blue | Yr 5/6: RLC White v SHEL Navy |
| 8:50am  | Yr 3/4: RLC Blue v RLC Grey | Yr 5/6: RLC Gold v SHEL Sky   |
| 9:40am  | Yr 3/4: RLC White v TSAC    | Yr 5/6: RLC Blue v TSAC Red   |
| 10:30am | Yr 3/4: RLC Gold v Sheldon  |                               |

# **Redeemer Lutheran College - Campus Map**