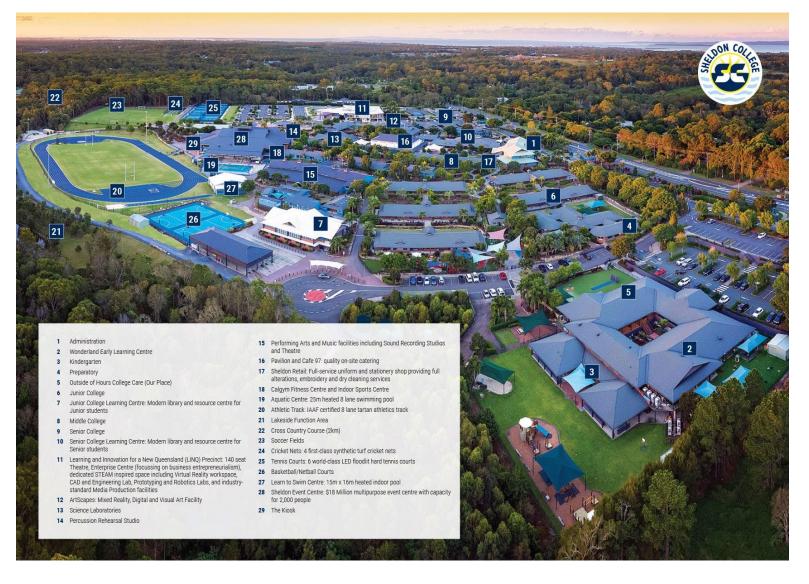

| Yr 5/6: SHEL Sky v TSAC Blue  |
| 9:40am  | Yr 3/4: SHEL Navy* v RLC White | Yr 5/6: RLC Blue v TSAC White |
| 10:30am | Yr 3/4: SHEL Navy* v TSAC Red  | Yr 5/6: Staines v RLC White   |

\*Yr 3/4 Sheldon Navy to play 2 matches

## Primary Basketball:

#### Indoor Stadium (Map Ref #28) - Entry via Gate 1

|         | Court 1: (Yr 3/4)            | Court 2: (Yr 5/6)            |
|---------|------------------------------|------------------------------|
| 8:00am  | Yr 3/4: RLC Grey v Sheldon   | Yr 5/6: SHEL Navy v RLC Gold |
| 8:50am  | Yr 3/4: RLC Blue v RLC White | Yr 5/6: SHEL Sky v TSAC Blue |
| 9:40am  | Yr 3/4: RLC Gold v TSAC      | Yr 5/6: RLC Blue v RLC White |
| 10:30am |                              | Yr 5/6: Staines v TSAC Red   |









### **SHELDON College Campus Map:**