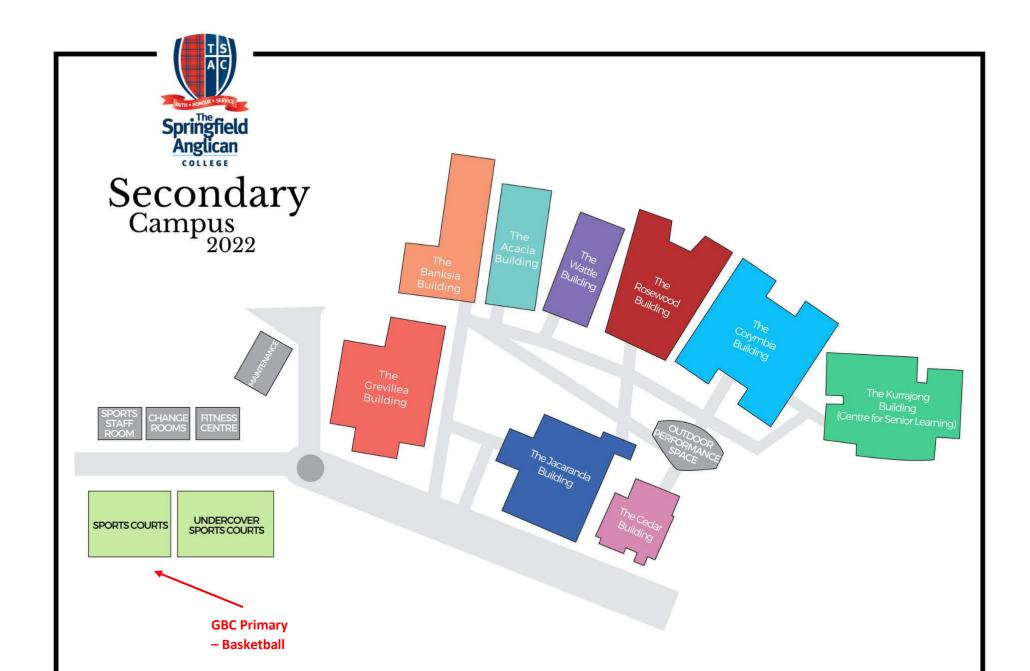

### The Springfield Anglican College (Secondary Campus)

#### **Springfield Greenbank Arterial**

|         | Court 1: (Yr 3/4)           | Court 2: (Yr 5/6)             |
|---------|-----------------------------|-------------------------------|
| 8:00am  | Yr 3/4: RLC Gold v RLC Grey | Yr 5/6: RLC Grey v RLC Blue   |
| 8:50am  | Yr 3/4: TSAC v RLC Blue     | Yr 5/6: RLC White v Staines   |
| 9:40am  | Yr 3/4: RLC White v Sheldon | Yr 5/6: TSAC Blue v SHEL Navy |
| 10:30am |                             | Yr 5/6: TSAC Red v SHEL Sky   |