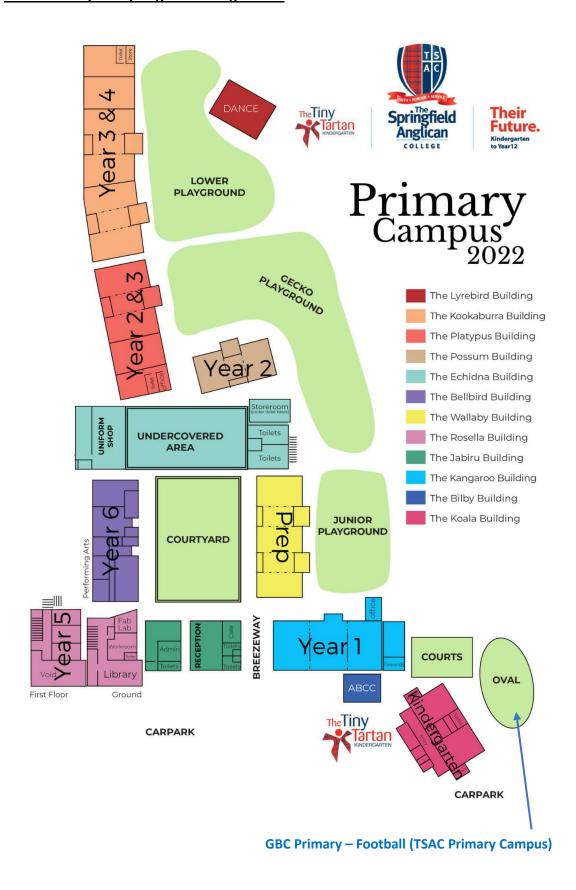

### The Springfield Anglican College (Primary Campus)

**Primary: 25 Springfield College Drive** 

|         | Field 1 (Yr 3/4)               | Field 2 (Yr 5/6)              |
|---------|--------------------------------|-------------------------------|
| 8:00am  | Yr 3/4: TSAC Blue* v RLC Blue  | Yr 5/6: SHEL Navy v Staines   |
| 8:50am  | Yr 3/4: TSAC Blue* v SHEL Navy | Yr 5/6: SHEL Sky v RLC White  |
| 9:40am  | Yr 3/4: TSAC Red v SHEL Sky    | Yr 5/6: RLC Blue v TSAC Blue  |
| 10:30am | Yr 3/4: RLC White v Staines    | Yr 5/6: TSAC Red v TSAC White |

#### **TSAC Primary: 25 Springfield College Drive**