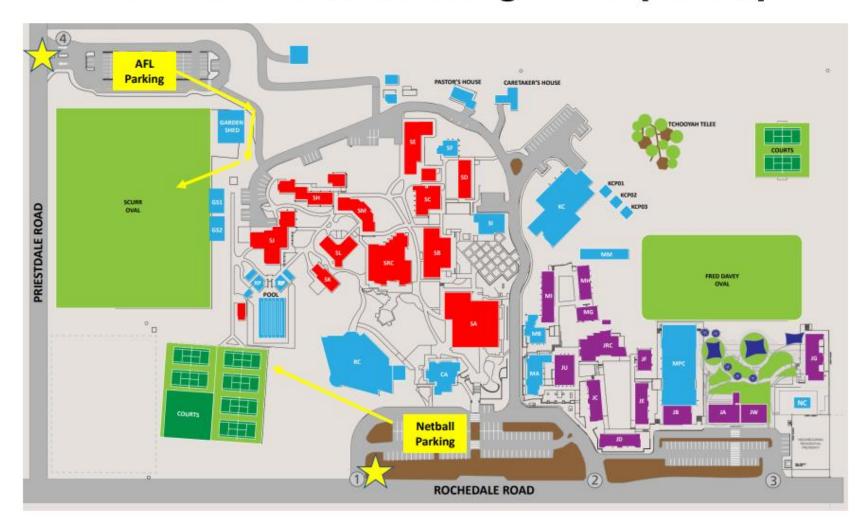

### Scurr Oval - Redeemer Lutheran College (Main Campus)

#### Entry via gate 4 (Priestdale Rd)

|         | Field 1 (Yr 3/4)              | Field 2 (Yr 5/6)             |
|---------|-------------------------------|------------------------------|
| 8:00am  |                               | Yr 5/6: SHEL Navy v TSAC Red |
| 8:50am  | Yr 3/4: SHEL Navy v TSAC Blue | Yr 5/6: TSAC Blue v Staines* |
| 9:40am  | Yr 3/4: RLC Blue v TSAC Red*  | Yr 5/6: SHEL Sky v Staines*  |
| 10:30am | Yr 3/4: Staines v TSAC Red*   | Yr 5/6: RLC White v RLC Blue |

### **Outdoor Cts - Redeemer Lutheran College (Main Campus)**

#### Rochedale Rd, Rochedale

Entry via gate 1 or 2 (745 Rochedale Rd)

|         | Court 1: (Yr 3/4)             | Court 2: (Yr 5/6)             |
|---------|-------------------------------|-------------------------------|
| 8:00am  | Yr 3/4: RLC White v RLC Blue  | Yr 5/6: SHEL Navy* v TSAC Red |
| 8:50am  | Yr 3/4: SHEL Navy v TSAC Blue | Yr 5/6: SHEL Navy* v SHEL Sky |
| 9:40am  | Yr 3/4: SHEL Sky v TSAC Red   | Yr 5/6: RLC Blue v TSAC Blue  |
| 10:30am | Yr 3/4: SHEL White v Staines  | Yr 5/6: RLC White v Staines   |

# **Redeemer Lutheran College – Campus Map**