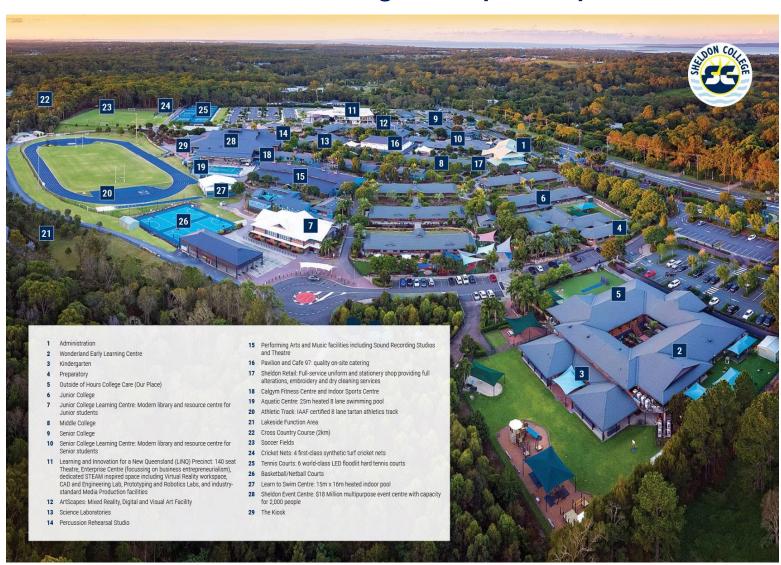

ue   | Yr 5/6: RLC White v TSAC Red* |
| 10:30am |                               | Yr 5/6: TSAC Blue v TSAC Red* |

\*YR 3/4 SHEL Navy to play 2 matches

\*YR 5/6 TSAC Red to play 2 matches

### **Primary Netball:**

Outdoor Cts (Map Ref #26)

Entry via Gate 4

|         | Court 1: (Yr 3/4)             | Court 2: (Yr 5/6)             |
|---------|-------------------------------|-------------------------------|
| 8:00am  | Yr 3/4: Staines v RLC Blue    | Yr 5/6: SHEL Navy v Staines   |
| 8:50am  | Yr 3/4: SHEL Sky v TSAC Blue  | Yr 5/6: SHEL Sky v RLC Blue   |
| 9:40am  | Yr 3/4: SHEL Navy v RLC White | Yr 5/6: RLC White v TSAC Red* |
| 10:30am | Yr 3/4: SHEL White v TSAC Red | Yr 5/6: TSAC Blue v TSAC Red* |

\*YR 5/6 TSAC Red to play 2 matches









## **SHELDON College Campus Map:**