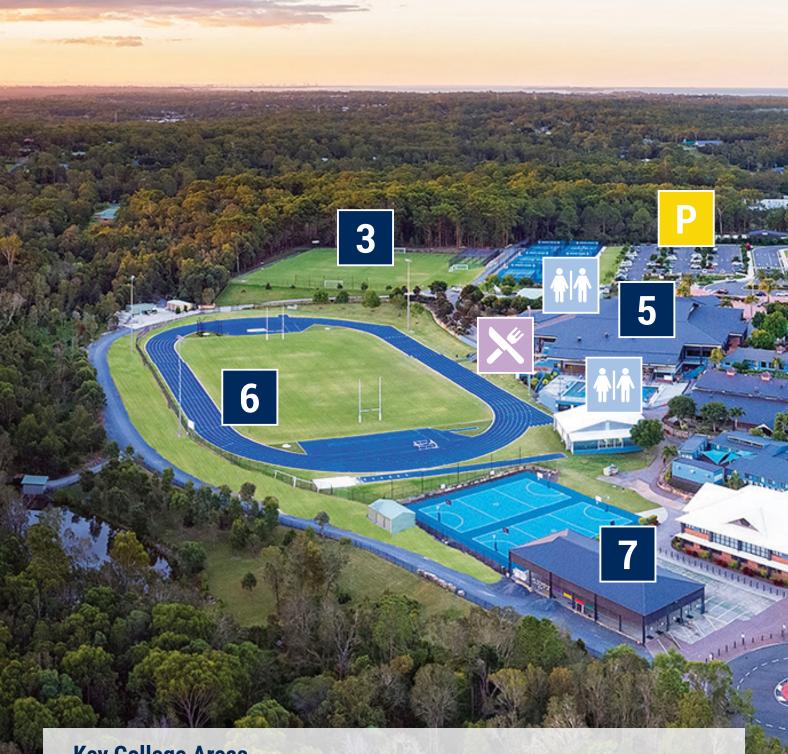

## **Key College Areas**

- **1** Gate 1 Entrance
- **2** Gate 2 Entrance
- **3** Top Oval
- 4 Pavilion
- **5** Sheldon Event Centre
- 6 Main Oval
- 7 Multipurpose Courts

Toilets

Main Parking Areas

Café 97 Kiosk