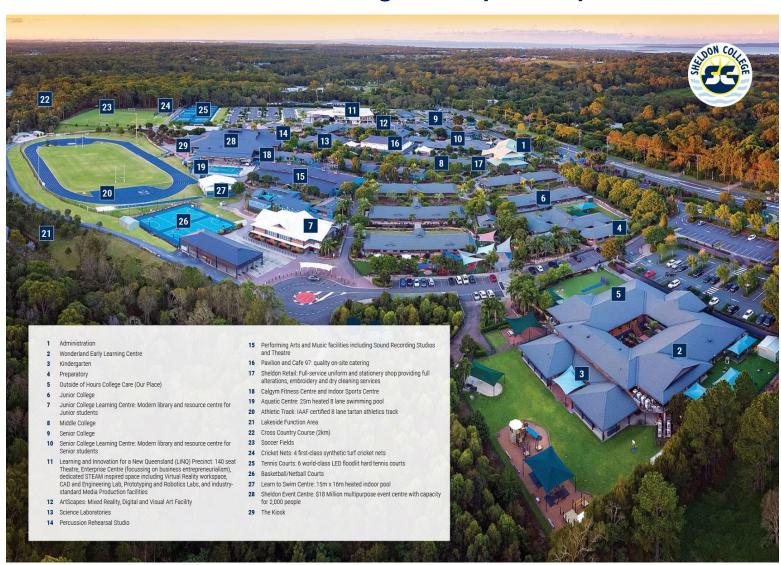

5/6: TSAC Blue v SHEL Navy* |
| 10:30am |                               | Yr 5/6: RLC White v Staines    |

\*YR 3/4 RLC Blue to play 2 matches

\*YR 5/6 SHEL Navy to play 2 matches

### **Primary Netball:**

Outdoor Cts (Map Ref #26)

Entry via Gate 4

|         | Court 1: (Yr 3/4)             | Court 2: (Yr 5/6)              |
|---------|-------------------------------|--------------------------------|
| 8:00am  | Yr 3/4: Staines v SHEL Sky    | Yr 5/6: SHEL Navy v RLC White* |
| 8:50am  | Yr 3/4: TSAC Red v SHEL Navy  | Yr 5/6: SHEL Sky v RLC White*  |
| 9:40am  | Yr 3/4: RLC Blue v SHEL White | Yr 5/6: TSAC Blue v Staines    |
| 10:30am | Yr 3/4: TSAC Blue v RLC White | Yr 5/6: TSAC Red v RLC Blue    |

\*YR 5/6 RLC White to play 2 matches









## **SHELDON College Campus Map:**